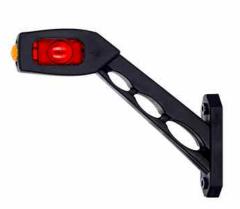

## Part No. 0-172-76

Red, white and amber LED outline triple marker lamp with long arm, 12/24 volt with arbitrary polarity, Left Side. E Marked.