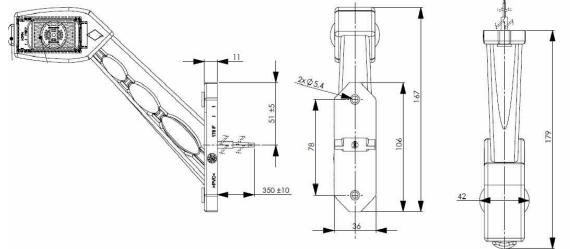

### Technical Drawing (not to scale)

### **Specification**

| Type                  | Red, White & An  |
|-----------------------|------------------|
| Voltage               | 12/24V           |
| Wattage               | 0.6W @ 12V, 1.2  |
| Flying leads          | 50cm twin core   |
| Material              | Arm - PVC, Lens  |
| Dimensions            | As above         |
| IP Rating             | IP68             |
| Operating Temperature | -20 to +40 Degre |
| Operating Temperature | -20 to +40 Degre |
| Certifications        | E Marked         |
|                       |                  |